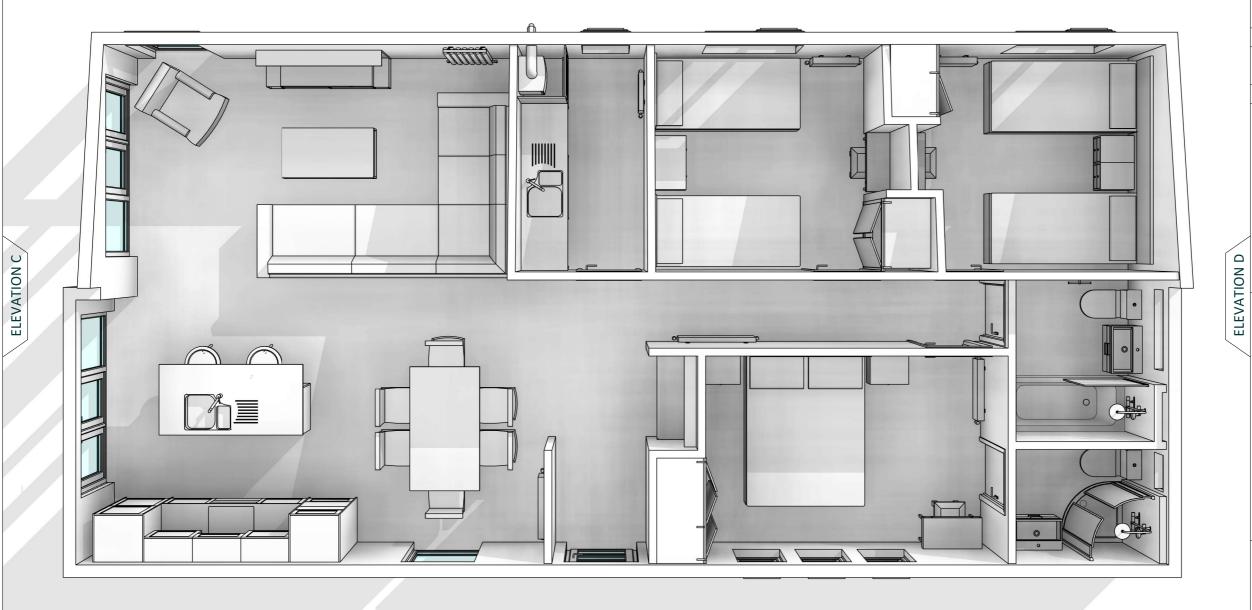

|                          | She                                                                                        | et Name                     |            |                                             |  |  |  |  |  |  |  |
|--------------------------|--------------------------------------------------------------------------------------------|-----------------------------|------------|---------------------------------------------|--|--|--|--|--|--|--|
| Floorplan in Perspective |                                                                                            |                             |            |                                             |  |  |  |  |  |  |  |
|                          | Sheet Scale                                                                                |                             |            |                                             |  |  |  |  |  |  |  |
|                          |                                                                                            |                             |            |                                             |  |  |  |  |  |  |  |
|                          | Model                                                                                      |                             |            |                                             |  |  |  |  |  |  |  |
|                          | Seasons 45 x 22 Samphire 3 Bed (DB 2TB)  ES UT  Elicit Name  Seasons  Project No.  QN40897 |                             |            |                                             |  |  |  |  |  |  |  |
|                          |                                                                                            |                             |            |                                             |  |  |  |  |  |  |  |
|                          |                                                                                            |                             |            |                                             |  |  |  |  |  |  |  |
|                          |                                                                                            |                             |            |                                             |  |  |  |  |  |  |  |
|                          |                                                                                            |                             |            |                                             |  |  |  |  |  |  |  |
|                          | Build Class                                                                                |                             |            |                                             |  |  |  |  |  |  |  |
|                          |                                                                                            |                             |            |                                             |  |  |  |  |  |  |  |
|                          | Key                                                                                        |                             |            |                                             |  |  |  |  |  |  |  |
|                          | ncy                                                                                        |                             |            |                                             |  |  |  |  |  |  |  |
|                          |                                                                                            | One Way Light Switch        | Ž.         | Double Socket (With optional USB Outlets)   |  |  |  |  |  |  |  |
|                          | Z Z                                                                                        | Light Dimmer Switch         | A          | Shaver Socket                               |  |  |  |  |  |  |  |
|                          | D.                                                                                         | Two Way Light Switch        | <u> </u>   | Appliance Isolator (For various appliances) |  |  |  |  |  |  |  |
|                          | X                                                                                          | Two Way Intermediate Switch | $\otimes$  | Ceiling Spotlight                           |  |  |  |  |  |  |  |
|                          |                                                                                            | Electrical Outlet Point     |            | Smoke / CO Alarm                            |  |  |  |  |  |  |  |
| ב                        | Single Socket                                                                              |                             | <b>I</b> O | Heating Thermostat                          |  |  |  |  |  |  |  |
| 2                        |                                                                                            |                             |            |                                             |  |  |  |  |  |  |  |